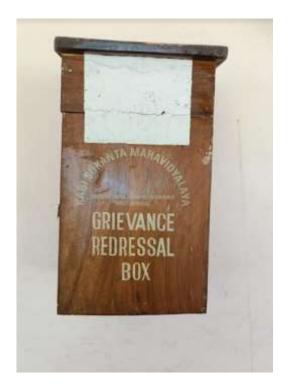

Regular checks of the box, conducted every 15 days, ensured timely processing. However, one grievances were found inside the box throughout the Academic year.

Recognizing the prevalent use of online platforms among students, the committee decided to establish a new email address for students to submit their grievances anonymously and conveniently. Despite these measures, the absence of grievances in the Academic year raised concerns. It was speculated that students might be unaware of the grievance submission process or may hesitate to express their concerns.

Upon opening the designated grievance submission box, it was discovered that no documents from students were found inside. This prompted the committee to investigate the potential reasons behind the absence of grievances.